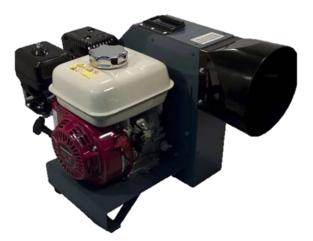

## **Petrol Blowers Honda Engine**

- Fitted with Honda GX 160 5.5hp Engine
- Run time of average to 2.5 hours per tank
- Low running costs
- Simple Maintenance
- Honda Approved
- Industry leading design and performance
- Compatible with the stringent Californian EPA regulations

## **Specification:**

Usage: Bouncy Castles Fans, Fans for Inflatable Obstacle Courses, Fans for Inflatable Sports Units,

- Material: Power Coated Steel Sheet
- Engine Manufacturer: Honda
- Engine Model: GX160
- Engine Output: 4kW
- Horsepower: 5.50Hp
- Ignition: Transistorised
- System: Magneto
- Fuel Capacity: 3.1L
- Oil Capacity: 0.58 Litres
- Maximum Motor Speed: 3600 rpm
- Maximum Engine Speed: 2225 cfm
- Performance: 3780 @ 4" wg m3/hr
- Approx Full Tank Run Time: 3.5hrs
- Weight: 31.2Kg
- Product Dimensions: 45cm x 39cm x 52cm
- Decibe: 96.7dBA level @ 5M